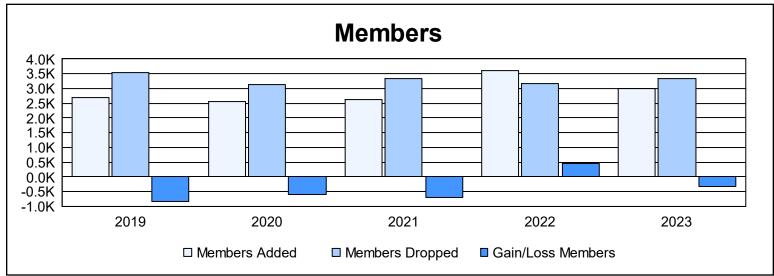

| Year      | New<br>Clubs | Dropped<br>Clubs | Gain/<br>Loss<br>Clubs | New<br>Members | Charter<br>Members | Reinstate<br>Members | Transfer<br>Members | Total<br>Member<br>Added | Total<br>Members<br>Dropped | Gain/<br>Loss<br>Members |
|-----------|--------------|------------------|------------------------|----------------|--------------------|----------------------|---------------------|--------------------------|-----------------------------|--------------------------|
| 2018-2019 | 12           | 32               | -20                    | 2,018          | 373                | 188                  | 109                 | 2,688                    | 3,529                       | -841                     |
| 2019-2020 | 10           | 21               | -11                    | 1,878          | 390                | 149                  | 135                 | 2,552                    | 3,136                       | -584                     |
| 2020-2021 | 23           | 31               | -8                     | 1,597          | 808                | 136                  | 94                  | 2,635                    | 3,344                       | -709                     |
| 2021-2022 | 13           | 34               | -21                    | 2,765          | 486                | 220                  | 149                 | 3,620                    | 3,180                       | 440                      |
| 2022-2023 | 6            | 29               | -23                    | 2,213          | 359                | 263                  | 154                 | 2,989                    | 3,332                       | -343                     |
| Average   | 13           | 29               | -17                    | 2,094          | 483                | 191                  | 128                 | 2,897                    | 3,304                       | -407                     |